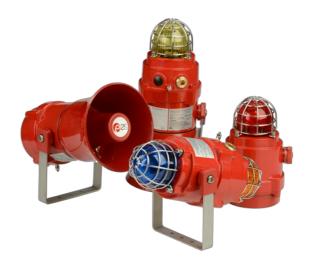

#### Assemblies

The products from the BEx range are available as multiple unit assemblies pre-wired with and without junction boxes. See the BExP data sheet for further info or contact E2S sales.