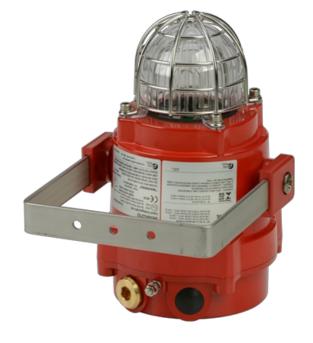

# BExBG21 Explosion Proof Xenon Beacon 21 Joule

# The flameproof BExBG21 21 Joule, 520 candela Xenon beacons are suitable for Zone 1, 2, 21 & 22 applications. Approved to IECEx, ATEX, Ex EAC and INMETRO standards. SIL1 compliant.

The BExBG21 21 Joule Xenon strobe beacons robust construction enables installation in the harshest of environments. The BExBG21 has three distinct user selectable flash patterns and for units with DC operating voltages a second stage flash pattern can be selected remotely. Additional features include a stainless steel guard and stainless steel mounting bracket as standard. The explosion proof Ex d BEx range features enclosures manufactured from corrosion proof, marine grade copper free LM6 aluminium with a chromate and powder coat finish. All models have two M20 cable entries, large termination areas containing in & out terminals and an ingress protection of IP66/67

#### Features

- Marine grade, corrosion proof, LM6 aluminium enclosure
- Xenon tubes mechanically secured against shock & vibration
- Dual Xenon flash tubes
- Glass lens & Stainless Steel guard
- Very large termination area.
- Dual M20 cable entries adaptors available.
- Stopping plug included.
- Ratchet adjustable stainless steel 'U' bracket.
- Reverse polarity diode fitted.
- IP66/67 ingress protection.
- 520 candela effective light intensity.
- UV stable PC, field replaceable, colour lens filter.