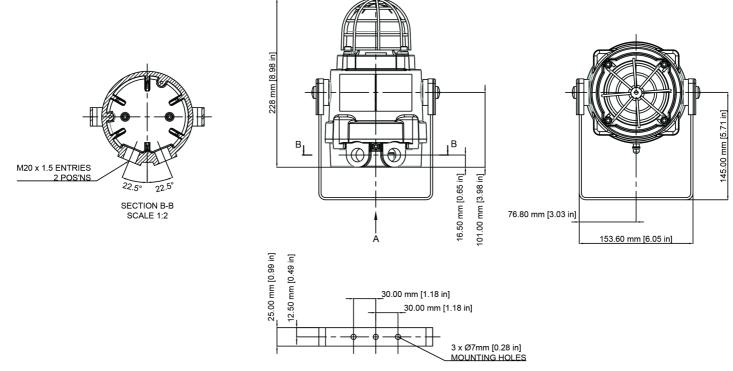

# The flameproof BExBG21 21 Joule, 520 candela Xenon beacons are suitable for Zone 1, 2, 21 & 22 applications. Approved to IECEx, ATEX, Ex EAC and INMETRO standards. SIL1 compliant.

The BExBG21 21 Joule Xenon strobe beacons robust construction enables installation in the harshest of environments. The BExBG21 has three distinct user selectable flash patterns and for units with DC operating voltages a second stage flash pattern can be selected remotely. Additional features include a stainless steel guard and stainless steel mounting bracket as standard. The explosion proof Ex d BEx range features enclosures manufactured from corrosion proof, marine grade copper free LM6 aluminium with a chromate and powder coat finish. All models have two M20 cable entries, large termination areas containing in & out terminals and an ingress protection of IP66/67

#### Features

- Marine grade, corrosion proof, LM6 aluminium enclosure
- Xenon tubes mechanically secured against shock & vibration
- Dual Xenon flash tubes
- Glass lens & Stainless Steel guard
- Very large termination area.
- Dual M20 cable entries adaptors available.
- Stopping plug included.
- Ratchet adjustable stainless steel 'U' bracket.
- Reverse polarity diode fitted.
- IP66/67 ingress protection.
- 520 candela effective light intensity.
- UV stable PC, field replaceable, colour lens filter.

# Part Codes

| Energy:                         | 21 Joules                                                                                                       | Part Code:                                                       | Identifier                           | :Description:                                                                                                                                                                                                               |
|---------------------------------|-----------------------------------------------------------------------------------------------------------------|------------------------------------------------------------------|--------------------------------------|-----------------------------------------------------------------------------------------------------------------------------------------------------------------------------------------------------------------------------|
| Flash rate:                     | 1Hz, 2Hz & double strike 1Hz                                                                                    | Product type:                                                    | BExBG21                              | Explosion proof 21J Xenon Strobe Beacon                                                                                                                                                                                     |
| Peak Candela:                   | 2,100,000 cd – calculated from energy (J)                                                                       | Туре:                                                            | DP                                   | Ex d, UV stable PC Colour Lens                                                                                                                                                                                              |
| Effective Intensity cd:         | 1,050 cd - calculated from energy (J)                                                                           | Voltage:                                                         | DC024<br>DC048<br>AC115<br>AC230     | 24V dc<br>48V dc<br>115V ac<br>240V ac                                                                                                                                                                                      |
| Peak Candela:                   | 118,537 cd* – measured ref. to I.E.S.                                                                           | -                                                                |                                      |                                                                                                                                                                                                                             |
| Effective Intensity cd:         | 520 cd* – measured ref. to I.E.S.                                                                               | Cable entries:[e]:                                               | A<br>B<br>C<br>D<br>E<br>F<br>G<br>B | 2 x M20x1.5mm<br>2 × 1/2" NPT - adaptors<br>2 × 3/4" NPT - adaptors<br>2 x M25x1.5mm - adaptors<br>1 × 1/2" NPT - adaptor<br>1 × 3/4" NPT - adaptor<br>1 x M25x1.5mm - adaptor<br>Brass<br>Nickel Plated<br>Stainless Steel |
| Lens colours:                   | Amber, Blue, Clear, Green, Magenta, Red & Yellow                                                                |                                                                  |                                      |                                                                                                                                                                                                                             |
| Voltages DC:                    | 24vdc; 48vdc                                                                                                    |                                                                  |                                      |                                                                                                                                                                                                                             |
| Voltages AC:                    | 115vac; 230vac                                                                                                  |                                                                  |                                      |                                                                                                                                                                                                                             |
| Ingress protection:             | IP66/67                                                                                                         | -                                                                |                                      |                                                                                                                                                                                                                             |
| Enclosure matl:                 | Marine grade copper free LM6 Aluminium                                                                          | <ul> <li>Stopping plug/<br/>adaptor material:<br/>[m]</li> </ul> |                                      |                                                                                                                                                                                                                             |
| Enclosure finish:               | Chromate & powder coated finish – anti-corrosion.                                                               |                                                                  |                                      |                                                                                                                                                                                                                             |
| Colour:                         | Red (others available on request)                                                                               | Bracket/guard<br>matl & tag: [s]                                 | 1<br>2<br>3<br>4                     | A2 304 Stainless Steel<br>A4 316 Stainless Steel<br>A2 304 St/St with Equip. Tag<br>A4 316 St/St with Equip. Tag                                                                                                            |
| Cable entries:                  | Dual M20 ISO (one stopping plug inc)                                                                            |                                                                  |                                      |                                                                                                                                                                                                                             |
| Terminals:                      | 0.5 - 2.5mm² (2014 AWG)                                                                                         |                                                                  |                                      |                                                                                                                                                                                                                             |
| Enclosure volume:               | <2 litres                                                                                                       | Product version: [v]A1                                           |                                      | Default - IECEx, ATEX, Ex EAC & INMETRO - SIL                                                                                                                                                                               |
| Line monitoring:                | Blocking diode included<br>EOL Min. 500 Ohm 2w, or 3k3 Ohm 0.5w resistor<br>or diode (DC versions) can be added | Enclosure colour:<br>[x]                                         | R<br>S                               | 1<br>Red<br>Special – contact E2S                                                                                                                                                                                           |
| Grounding stud:                 | M5                                                                                                              | Lens colour: [y]                                                 | A<br>B<br>C<br>G<br>M<br>R<br>Y      | Amber<br>Blue<br>Clear<br>Green<br>Magenta<br>Red<br>Yellow                                                                                                                                                                 |
| Temperature<br>range:           | -50° to +70°C (-58°F to +158°F)                                                                                 | -                                                                |                                      |                                                                                                                                                                                                                             |
| Relative humidity:              | 90% at 20°C [68°F]                                                                                              | -                                                                |                                      |                                                                                                                                                                                                                             |
| Tube life:                      | Emissions are reduced to 70% after 5 million flashes                                                            |                                                                  |                                      |                                                                                                                                                                                                                             |
| Weight:                         | DC: 2.65kg/5.83lbs AC: 2.95kg/6.49lbs                                                                           | Accessories:                                                     | SP65-0001-                           | Pole Mount Bracket Kit St/St A4 (316)                                                                                                                                                                                       |
| *All candela data i<br>voltage. | is representative of performance with clear lens at optimum                                                     | -                                                                | A4<br>SP65-0003-<br>A4               | Sunshade - St/St A4 (316)                                                                                                                                                                                                   |