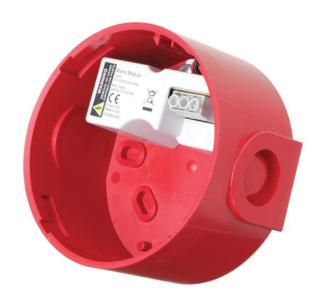

## Powered Base

The powered deep base incorporates a small 24Vdc supply that allows any of the compatible Cooper Fulleon sounders and beacons to be operated from 110 or 230Vac supplies. This allows the installer much greater flexibility in the use of products and their applications.

## **Features**

- Wide input voltage
- Many compatible products
- Red or white finish
- Surface fixing or conduct box mounting