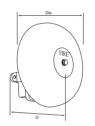

## **Dimensions**

|                          | Dia  |        |
|--------------------------|------|--------|
| Description              | (mm) | D (mm) |
| 6 inch internal bell     | 152  | 63     |
| 8 inch weatherproof bell | 200  | 104    |