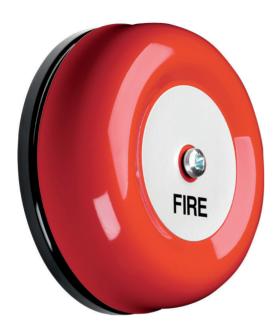

# FX006, MWB824 - Conventional bells

The conventional 6 inch bell, FX006, incorporates highly efficient rotary centrifugal movements combining high sound output with low current consumption.

The FX006 is compatible with the Eaton range of conventional fire systems.

#### **Features and benefits**

- High sound output
- Low current consumption
- Multi-fixing base plate
- Quick and simple to install
- Can be used for non fire applications
- Easy to maintain/service