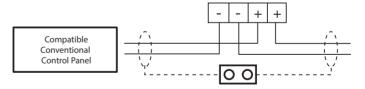

t to wall or mounted on suitable BESA box.
- 2. Cable entry into bell is from rear.
- 3. Incorporates heavy duty terminals suitable for 2.5mm cables.

#### MWB824

- Supplied with heavy duty gasketed back box which supports bottom entry cables.
- 2. Incorporates heavy duty terminals

## **Device functionality**

#### FX006

- 1. Operation is driven by an internal motor and striker arrangement.
- 2. Bells are polarised and suppressed.

## MWB824

- 1. Bell operates via solenoid.
- 2. Bell is polarised and suppressed.

## **Dimensions**





|                          | Dia  |        |
|--------------------------|------|--------|
| Description              | (mm) | D (mm) |
| 6 inch internal bell     | 152  | 63     |
| 8 inch weatherproof bell | 200  | 104    |

# **Standard connections**



## WARNING:

Do NOT use high voltage testers if ANY equipment is connected to the system.

Screen (Earth) must be continuous along entire length of cable

## **Catalogue numbers**

| Description              | Code   |
|--------------------------|--------|
| Internal 6 inch bell     | FX006  |
| Weatherproof 8 inch bell | MWB824 |