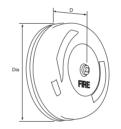

## **Dimensions**

|                          | Dia  |        |
|--------------------------|------|--------|
| Description              | (mm) | D (mm) |
| 6 inch internal bell     | 152  | 63     |
| 8 inch weatherproof bell | 200  | 104    |