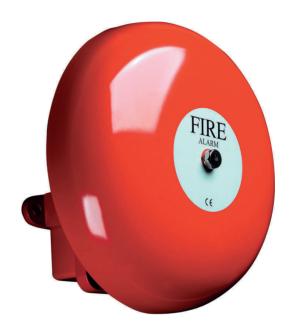

Bells still remain a popular choice for many applications such as schools where they can sometimes be used as a signal for non fire purposes such as class change.

The MWB824 is a weatherproof 8 inch bell that can be used for external use. The MWB824 enables a common bell sound to be achieved throughout a complete site, including areas where a weatherproof device is required.

#### MWB824

- Supplied with heavy duty gasketed back box which supports bottom entry cables.
- 2. Incorporates heavy duty terminals