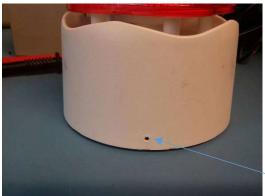

## Directions for use:

Plug in 9V DC PSU and check LED on front is illuminated (if LED is not illuminated, check fuse)

Find the small fixing hole on the side of the Banshee (see Fig 1.)

Fig 1. Fixing hole