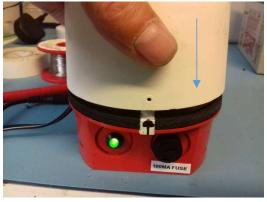

Lower the UUT so the hole lines up with the arrow on the tester (see Fig 2.)

Fig 2.

This powers up both sounder and strobe sections of the unit, check sound is of good quality and strobe flashes.