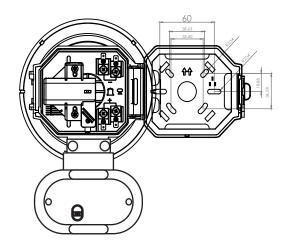

The StroBell® uses the same hinged design as the ClamBell® meaning installers benefit from reduced installation time. Once fitted to the wall and wired to the circuit, the StroBell® clicks shut.

With an ultra bright LED, the StroBell® offers flexibility to the installer by offering different options for brightness and flash frequency.

## **Specification**

Max Current Consumption

|                   | - ·                                |
|-------------------|------------------------------------|
| Operating Voltage | 20-28 Vdc (24 Vdc Nominal)         |
| Sound Output      | 96 dB(A) @ 1m                      |
| Temperature Range | -10 to +50°C                       |
| IP Rating         | IP21C                              |
| Material          | Aluminium (Gong)<br>ABS (Plastics) |
| Colour            | Red                                |
| Mounting Options  | Shallow Base                       |
| Weight            | 562 g                              |
| Dimensions        | 213 (H) x 150 (W) x 60 (D)         |
| Flash Rate        | 0.5Hz/1Hz                          |