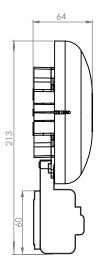

## **Specification**

Max Current Consumption

|                   | - ·                                |
|-------------------|------------------------------------|
| Operating Voltage | 20-28 Vdc (24 Vdc Nominal)         |
| Sound Output      | 96 dB(A) @ 1m                      |
| Temperature Range | -10 to +50°C                       |
| IP Rating         | IP21C                              |
| Material          | Aluminium (Gong)<br>ABS (Plastics) |
| Colour            | Red                                |
| Mounting Options  | Shallow Base                       |
| Weight            | 562 g                              |
| Dimensions        | 213 (H) x 150 (W) x 60 (D)         |
| Flash Rate        | 0.5Hz/1Hz                          |

# **Dimensions (mm)**

110

3700125\_REV0500

We reserve the right to change or amend any design or specification in line with our policy of continuing development and improvement. Vimpex Ltd, Star Lane, Great Wakering, Essex, SS3 OPJ, UK Vimpex Europe BV / Vimpex Sweden AB / Vimpex Safety Products Limited