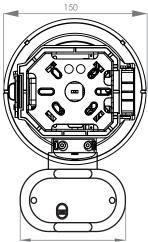

The StroBell® uses the same hinged design as the ClamBell® meaning installers benefit from reduced installation time. Once fitted to the wall and wired to the circuit, the StroBell® clicks shut.

With an ultra bright LED, the StroBell® offers flexibility to the installer by offering different options for brightness and flash frequency.

## **Specification**

Max Current Consumption

|                   | - ·                                |
|-------------------|------------------------------------|
| Operating Voltage | 20-28 Vdc (24 Vdc Nominal)         |
| Sound Output      | 96 dB(A) @ 1m                      |
| Temperature Range | -10 to +50°C                       |
| IP Rating         | IP21C                              |
| Material          | Aluminium (Gong)<br>ABS (Plastics) |
| Colour            | Red                                |
| Mounting Options  | Shallow Base                       |
| Weight            | 562 g                              |
| Dimensions        | 213 (H) x 150 (W) x 60 (D)         |
| Flash Rate        | 0.5Hz/1Hz                          |