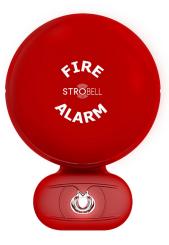

# STROBELL® COMBINED FIRE ALARM BELL & VISUAL INDICATING DEVICE

Bell & Normal Output Stobe: 27 mA

Manufactured by Vimpex in the UK, the StroBell® is a combined fire alarm bell and visual indicating device which is ideal for installations that require both a traditional bell tone as well as a visual alarm.

The StroBell® uses the same hinged design as the ClamBell® meaning installers benefit from reduced installation time. Once fitted to the wall and wired to the circuit, the StroBell® clicks shut.

With an ultra bright LED, the StroBell® offers flexibility to the installer by offering different options for brightness and flash frequency.

The StroBell® offers fully customised pad printed branding with your company logo.\*