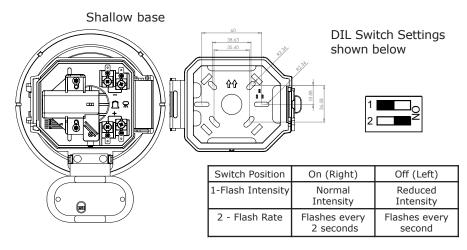

## **Mechanical Information**

#### Mounting shallow base

- 1.Ensure bell housing is correctly orientated upwards as marked by base arrows and gong open to left.
- 2. Fit base to wall or electrical back box (Not Supplied) with suitable fixings.
- 3. Feed Field wiring through enclosure and terminate as per wiring instructions.