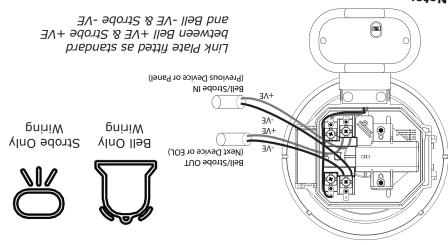

## INSTALLATION INSTRUCTIONS

X = Gong Colour, YY = Language/OEMStrobell (Part Code:SBE6-XS-024-YY-RW)

## Wiring

#### Note:

anti-tamper screw should be removed from the base and fitted to the clip to Once all the field wiring has been completed and the unit tested, the

field wiring to "Strobe only" If Link Plate is removed, connect Bell field wiring to "Bell Only" and Strobe .pninaqo basinothuenu biove

## INSTALLATION INSTRUCTIONS

X = Gong Colour, YY = Language/OEMStroBell (Part Code: SBE6-XS-024-YY-RW)

# Wiring

anti-tamper screw should be removed from the base and fitted to the clip to Once all the field wiring has been completed and the unit tested, the

"Strobe only" of wiring to "Strobe only" If Link Plate is removed, connect Bell field wiring to "Bell Only" and Strobe avoid unauthorised opening.