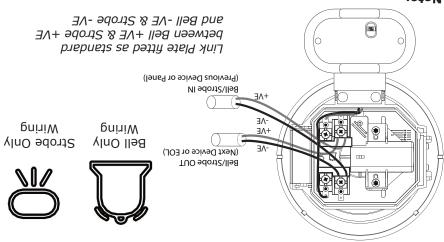

## Wiring

#### Note:

anti-tamper screw should be removed from the base and fitted to the clip to Once all the field wiring has been completed and the unit tested, the

field wiring to "Strobe only" If Link Plate is removed, connect Bell field wiring to "Bell Only" and Strobe .pninaqo basinothuenu biove

# Wiring

anti-tamper screw should be removed from the base and fitted to the clip to Once all the field wiring has been completed and the unit tested, the

"Strobe only" of wiring to "Strobe only" If Link Plate is removed, connect Bell field wiring to "Bell Only" and Strobe avoid unauthorised opening.