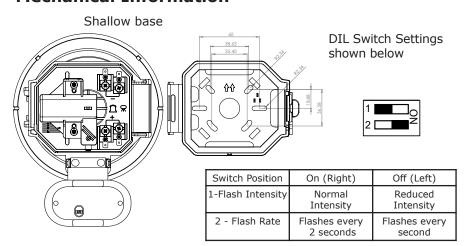

## **Mechanical Information**

3200066\_REV0100

ЭJ

sales@vimpex.co.uk sales@vimpex.co.uk

#### Mounting shallow base

- 1.Ensure bell housing is correctly orientated upwards as marked by base arrows and gong open to left.
- 2. Fit base to wall or electrical back box (Not Supplied) with suitable fixings.
- 3.Feed Field wiring through enclosure and terminate as per wiring instructions.