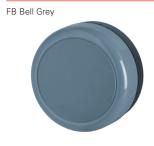

# **Technical Specification**

| Voltage      | 24Vdc                                               |  |
|--------------|-----------------------------------------------------|--|
| Current      | 24 Vdc 25 - 35mA                                    |  |
| Sound Output | 95dB(A)                                             |  |
| Monitoring   | Reverse polarity (dc only)                          |  |
| Temperature  | -10°C to +55°C (Indoor)<br>-25°C to +70°C (Outdoor) |  |
| Protection   | IP21C, IP33C (WP)                                   |  |
| Construction | Gong - Steel, Base - Polycarbonate                  |  |
| Weight       | 24 Volt 1.1Kg                                       |  |
| Colours      | Gong - Red and Grey<br>Base - Black                 |  |

### **Catalogue Numbers**

| Reference | Cat No          | Description                                |
|-----------|-----------------|--------------------------------------------|
| FB/024/R  | 502001FULL-2001 | Electronic Solenoid Bell 24 Volts DC, Red  |
| FB/024/G  | 502002FULL-2002 | Electronic Solenoid Bell 24 Volts DC, Grey |