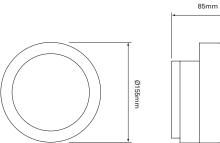

A unique, patented alarm bell designed for use in fire, security and other signalling systems. The combination of a miniature solenoid with an integrated control circuit allows excellent sound coverage, minimum current consumption and increased reliability. The improved aesthetics make the bell suitable for all applications including the most prestigious locations.

## Features

- Modern design
- Simple installation
- Weatherproof kit option
- High sound output

## **Benefits**

- Suitable for all locations
- Easy to fit •
- Provides protection up to IP33C
- Delivers up to 95dB(A) •

# **Dimensions**



# **Technical Specification**

| Voltage      | 24Vdc                                               |  |
|--------------|-----------------------------------------------------|--|
| Current      | 24 Vdc 25 - 35mA                                    |  |
| Sound Output | 95dB(A)                                             |  |
| Monitoring   | Reverse polarity (dc only)                          |  |
| Temperature  | -10°C to +55°C (Indoor)<br>-25°C to +70°C (Outdoor) |  |
| Protection   | IP21C, IP33C (WP)                                   |  |
| Construction | Gong - Steel, Base - Polycarbonate                  |  |
| Weight       | 24 Volt 1.1Kg                                       |  |
| Colours      | Gong - Red and Grey<br>Base - Black                 |  |



### **Catalogue Numbers*