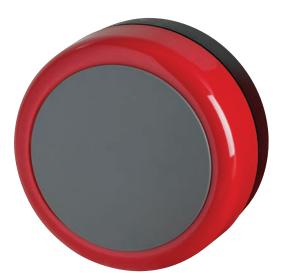

A unique, patented alarm bell designed for use in fire, security and other signalling systems. The combination of a miniature solenoid with an integrated control circuit allows excellent sound coverage, minimum current consumption and increased reliability. The improved aesthetics make the bell suitable for all applications including the most prestigious locations.

# **Technical Specification**

| Voltage      | 24Vdc                                               |  |
|--------------|-----------------------------------------------------|--|
| Current      | 24 Vdc 25 - 35mA                                    |  |
| Sound Output | 95dB(A)                                             |  |
| Monitoring   | Reverse polarity (dc only)                          |  |
| Temperature  | -10°C to +55°C (Indoor)<br>-25°C to +70°C (Outdoor) |  |
| Protection   | IP21C, IP33C (WP)                                   |  |
| Construction | Gong - Steel, Base - Polycarbonate                  |  |
| Weight       | 24 Volt 1.1Kg                                       |  |
| Colours      | Gong - Red and Grey<br>Base - Black                 |  |

### **Catalogue Numbers**

| Reference | Cat No          | Description                                |
|-----------|-----------------|--------------------------------------------|
| FB/024/R  | 502001FULL-2001 | Electronic Solenoid Bell 24 Volts DC, Red  |
| FB/024/G  | 502002FULL-2002 | Electronic Solenoid Bell 24 Volts DC, Grey |