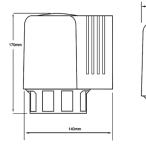

Designed for surface mounting, the Master Blaster comes pre-wired with 1 metre of cable and has a separate mounting bracket for ease of installation.

Ideal for use where where a higher sound output is required, the Master Blaster can only be used with security system control panels. A version of the Master Blaster is available without a relay - the Super M.

**IP Rating:** Weatherproof **Rating:** Continuous **Frequency:** 1600Hz **Operating Temp:** -30°C to +45°C

Construction: ABS Cable Entries: Flying Lead Weight: 1.8kg