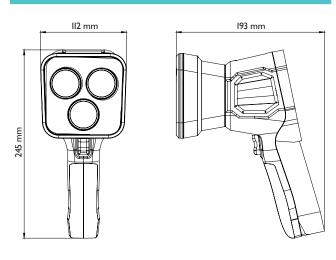

## **DIMENSIONS**

The Talentum Test Torch's integral battery is recharged via USB from either a PC or off the shelf USB charger.

| SPECIFICATION                     |                                         |
|-----------------------------------|-----------------------------------------|
| Suitability                       | Talentum UV, UV/IR, UV/IR2, IR3         |
| Range                             | I-6 m (max)                             |
| Test time                         | Up to 40 tests each of 30 seconds       |
| Service interval                  | 2000 tests, or 2 years                  |
| Batteries                         | Lithium Ion rechargeable                |
| Battery charging time             | 3 hours (fast), 8 hours (normal)        |
| Charging and data port            | USB type C                              |
| Weight                            | 0.85 kg<br>1.28 kg with calibration kit |
| Dimensions                        | II2(w) x 245(h) x I93(d) mm             |
| Ingress protection rating         | IP54                                    |
| Operating temperature             | -10°C to +55°C                          |
| Storage temperature               | -20°C to +65°C                          |
| Talentum in field calibration kit | Optional                                |
| Field calibration record capacity | 1024 calibrations                       |