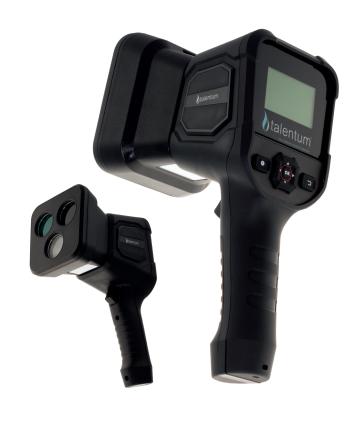

## **TALENTUM®** TEST TORCH 1800-101 WITH CALIBRATION KIT 1800-106

The Talentum Test Torch is a test and calibration unit designed to work with the full range of Talentum Flame Detectors. Using the intuitive menu, choose the type of Flame Detector to be tested, squeeze the trigger and the Talentum Test Torch will automatically perform a test from a distance of up to 6 metres, which means that in many applications, the Flame Detector can be tested from ground level.

The Talentum Test Torch recreates the characteristic spectrum of a flame using a combination of UV and IR bulbs. In addition to the testing functionality, the Test Torch can recalibrate a Talentum Flame Detector. Connect the Calibration Kit (sold separately or order 1800-012 to upgrade) between the Test Torch and the front of the flame detector and follow the menu to recalibrate the flame detector in the field.

The Talentum Test Torch's integral battery is recharged via USB from either a PC or off the shelf USB charger.

| SPECIFICATION                     |                                         |
|-----------------------------------|-----------------------------------------|
| Suitability                       | Talentum UV, UV/IR, UV/IR2, IR3         |
| Range                             | I-6 m (max)                             |
| Test time                         | Up to 40 tests each of 30 seconds       |
| Service interval                  | 2000 tests, or 2 years                  |
| Batteries                         | Lithium Ion rechargeable                |
| Battery charging time             | 3 hours (fast), 8 hours (normal)        |
| Charging and data port            | USB type C                              |
| Weight                            | 0.85 kg<br>1.28 kg with calibration kit |
| Dimensions                        | II2(w) x 245(h) x I93(d) mm             |
| Ingress protection rating         | IP54                                    |
| Operating temperature             | -10°C to +55°C                          |
| Storage temperature               | -20°C to +65°C                          |
| Talentum in field calibration kit | Optional                                |
| Field calibration record capacity | 1024 calibrations                       |