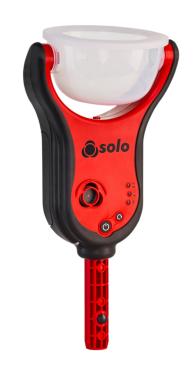

## Solo 365 smoke detector testing device

Datasheet Version 1.0

Pole mounted detector testing device

Detector manufacturer approved

Detector friendly artificial smoke

Clears detector after testing

ISO 9001:2015 certified

## **Solo 365** smoke detector testing device

This new method of smoke generation takes the Solo brand to the next level. Solo 365 generates smoke on-demand via non-pressurised smoke cartridges - it's lighter to use, quicker to test and suitable for more applications.

Inserted in the Solo 365 tester, a Solo ES3 smoke cartridge will produce a detector-friendly smoke compatible with the widest range of detectors.

- On-demand smoke faster testing, less wastage, eliminates risk of contamination
- 15% lighter than Solo 330 supports easy movement around site
- Slim-line design allows easy access to hard-to-access detectors
- Auto LED torch for simple testing in dark environments
- Clearing mode prevents re-alarms
- Non-pressurised, non-hazardous cartridge easy storage & transportation
- Detector manufacturer approved